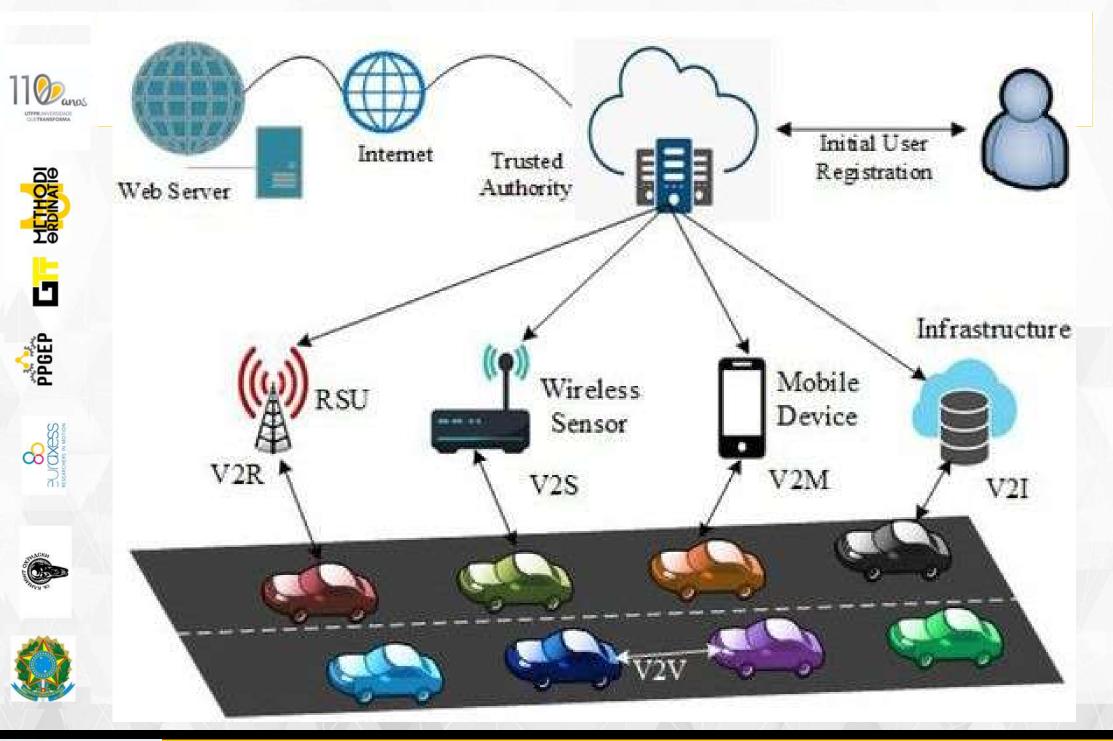

#### Observe.....

- Do they have a solution already?
- Can I propose a better solution?

Think about these examples....

ICA FEDERAL DO PARA

TECNOLÓGICA FEDERAL DO PARANÁ

**METHODI** erdinario